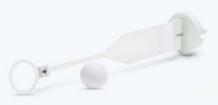

## Fable Throwing Set incl. Ball / SKU 10006017

The Throwing Set is a fun way to teach students about Newton's laws of motion. The set includes a throwing arm and a table tennis ball.

MINIMUM ORDER: 10