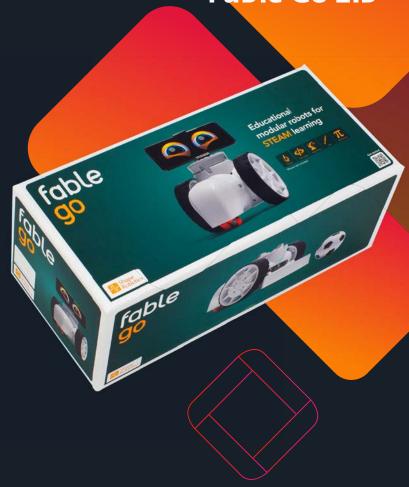

## Fable Go 2.5

## Fable Go

#### SKU 10010622

Guide your students in creating remotely controlled mobile robots used for complex movement and geometry. Create algorithms to play robotic soccer, ploughing and more.

This kit provides the basics for a comprehensive start building robotic vehicles. It includes one Spin Module with light and colour sensors, lights, IR communication, and some accessories to build fun robots.

Fable Hub

Fable Spin Module

2 Fable Spin Wheels

2x Module

Fable Spin Castor

**Accessory Adapter** 

Pen Holder

Phone Holder Up

Fable Foam Soccer Ball

**Fable Plow** 

Cables