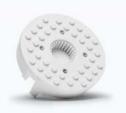

## Fable Spin Module / SKU 10006001

The Spin Module is a robot that contains has two rotating connectors. The robot also includes light and color sensors, LED lights and IR communication.

MINIMUM ORDER: 5