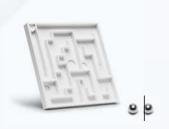

#### Fable Maze / SKU 10006016

The Maze fits with the accessory adapter. Two steel balls are included.

MINIMUM ORDER: 10