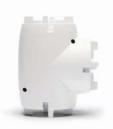

#### Fable Hub / SKU 10006002

The Fable robot is connected wirelessly to a Hub, coupled to a PC via a USB cable. The Hub also allows programmers to connect to a smartphone, through our Fable Face app and tap into many of the sensors built-in a smartphone.