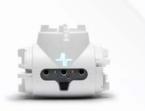

#### Fable Joint Module / SKU 10006000

The Joint Module is a robot. It contains two strong servo motors with high precision control. The robot is controlled wirelessly from a PC or tablet using the Hub.