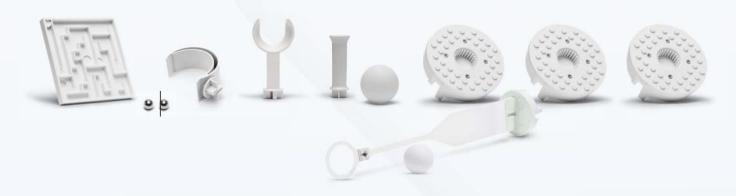

The Fable Explore is the perfect place to start building with Fable. This kit includes a Joint Module, a Fable Hub and accessories.

Fable Hub

Joint Module

Fable Stand

4xy Module

Flex Phone Holder

Cables

Throwing Arm

Ping-Pong Ball

**Ball Stand** 

2 Accessory Adapters

Fable Fork

Maze + 2 Steel Balls