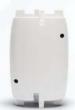

#### Fable Hub / SKU 10006002

The Fable robot is connected wirelessly to a Hub, coupled to a PC via a USB cable. The Hub also allows programmers to connect to a smartphone, through our Fable Face app and tap into many of the sensors built-in a smartphone.