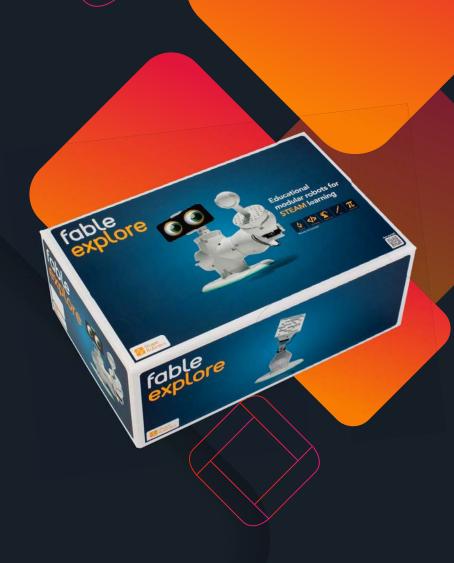

## **Fable Explore 2.5**

## Fable Explore

#### SKU 10010623

Teach your students complex problem-solving skills, and explore physics and mathematics in new ways. Fable Explore comes with a Fable Joint module that gives the functionality of an arm in a humanoid robot and enables numerous use cases for scientific exercises.

The Fable Explore is the perfect place to start building with Fable. This kit includes a Joint Module, a Fable Hub and accessories.

Fable Hub

Joint Module

Fable Stand

4xy Module

Flex Phone Holder

Cables

Throwing Arm

Ping-Pong Ball

**Ball Stand** 

2 Accessory Adapters

Fable Fork

Maze + 2 Steel Balls